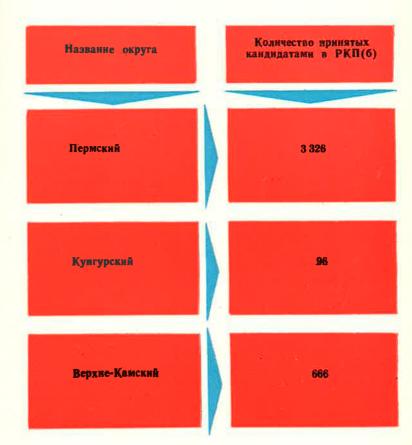

Руководствуясь решениями X съезда РКП(б) и VIII губернской партийной конференции, коммунисты Пермской губернии вели решительную борьбу за укрепление ее идейно-политического единства.

На 1 января 1924 г. в партийных организациях Пермского, Верхне-Камского и Кунгурского округов насчитывалось 5698 коммунистов.

Смерть В. И. Ленина еще теснее сплотила ряды вокруг ленинской партии. Обращение ЦК РКП(б) «К партии, ко всем трудящимся», воззвание Уралобкома РКП(б) «Ко всем рабочим, крестьянам, трудящимся Урала» были единодушно поддержаны всем народом. Численность окружных партийных организаций за время Ленинского призыва в партию увеличилась более чем на 4 тысячи человек<sup>2</sup>. На 1 января 1925 г., как видно из табл. 2, в партийных организациях Прикамья состояло 11806 членов и кандидатов РКП(б).